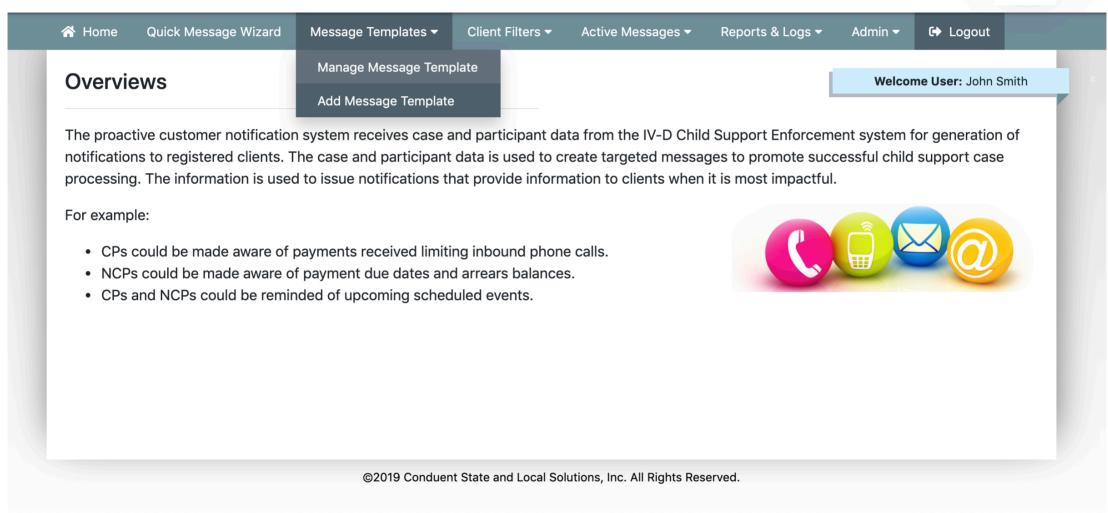

## **Conduent Proactive Notification**

**9** •

©2019 Conduent State and Local Solutions, Inc. All Rights Reserved.

Ver. 1.1.2