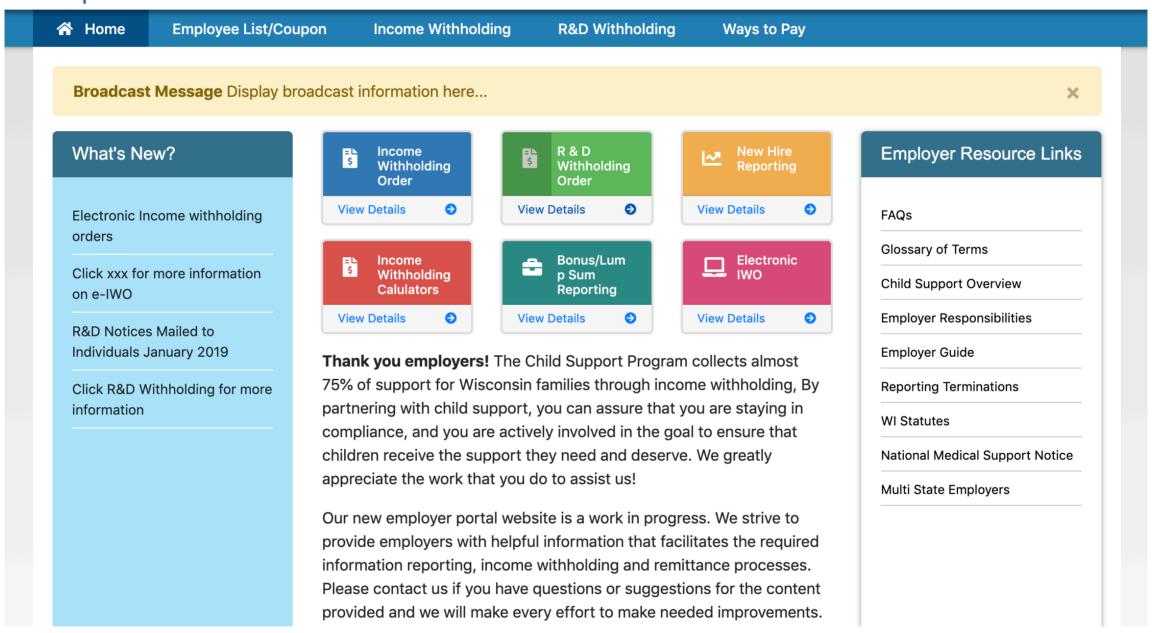

### CLICK. REMIT. DONE

With ExpertPay, you have a quicker, easier, more secure way of making child support payments. Less time. Fewer errors. Lower costs.

What can ExpertPay do for you?

### **Employers**

Electronically submit child support payments that you withhold from employees' paychecks.

Register Now

## **Payroll Service Providers**

Reduce back-office backlogs and eliminate manual process time and costs.

**Register Now** 

## **Non-Custodial Parents**

Make child support payments with just the click of a mouse

Register Now

©2019 Conduent State and Local Solutions, Inc. All Rights Reserved.



## **Conduent Proactive Notification**

**9** •











©2019 Conduent State and Local Solutions, Inc. All Rights Reserved.

Ver. 1.1.2



#### **Pre-Eligibility Recommendations Pre-Eligibility Recommendations** Initiate Pre-Eligibility Screening Discipline Specific Assessments **Pre-eligiblity Pre-Eligibility** Additional **PCR** SOPR Initial LOC PCR Diagnosis Screening **Evaluations** Recommendati on Clinical Recommendations Status: Not Status: Status: Completed Completed Completed Started John Smith John Smith John Smith 03/01/2018 03/01/2018 03/01/2018 ✓ Eligible HRST/SIS Clinical Mailbox **Pre-eligibility** Addtional **Pre-eligibility** PCR SOPR **Initial LOC PCR** Screening **Evaluations** Recommendation Completed Completed Completed Completed Not Required Not required Health & Wellness John Smith John Smith John Smith John Smith 03/0