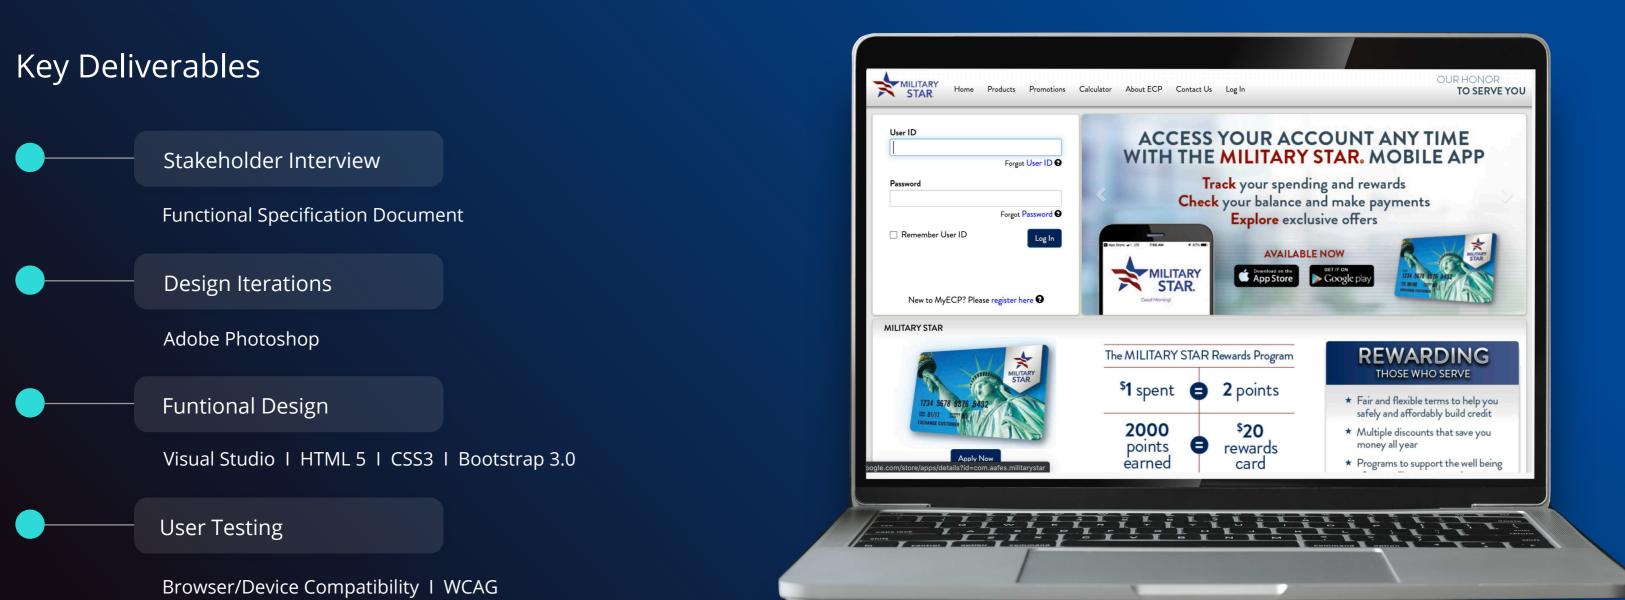

# Key Deliverables

Stakeholder Interview

Refactoring legacy application

2

Information Architecture

Task flow, Site map

Design Iterations

Wireframes using Axure, Draw.io

Funtional Design

HTML 5 | CSS3 | Bootstrap

User Testing

Browser/Device Compatibility | WCAG

Exchange Credit Program is designed to assist the military personnel and their families with their financial needs. ECP is is operated and funded by the Army and Air Force Exchange Service (AAFES), a branch of the Department of Defense. There are approximately 2 million cardholders from all branches of service