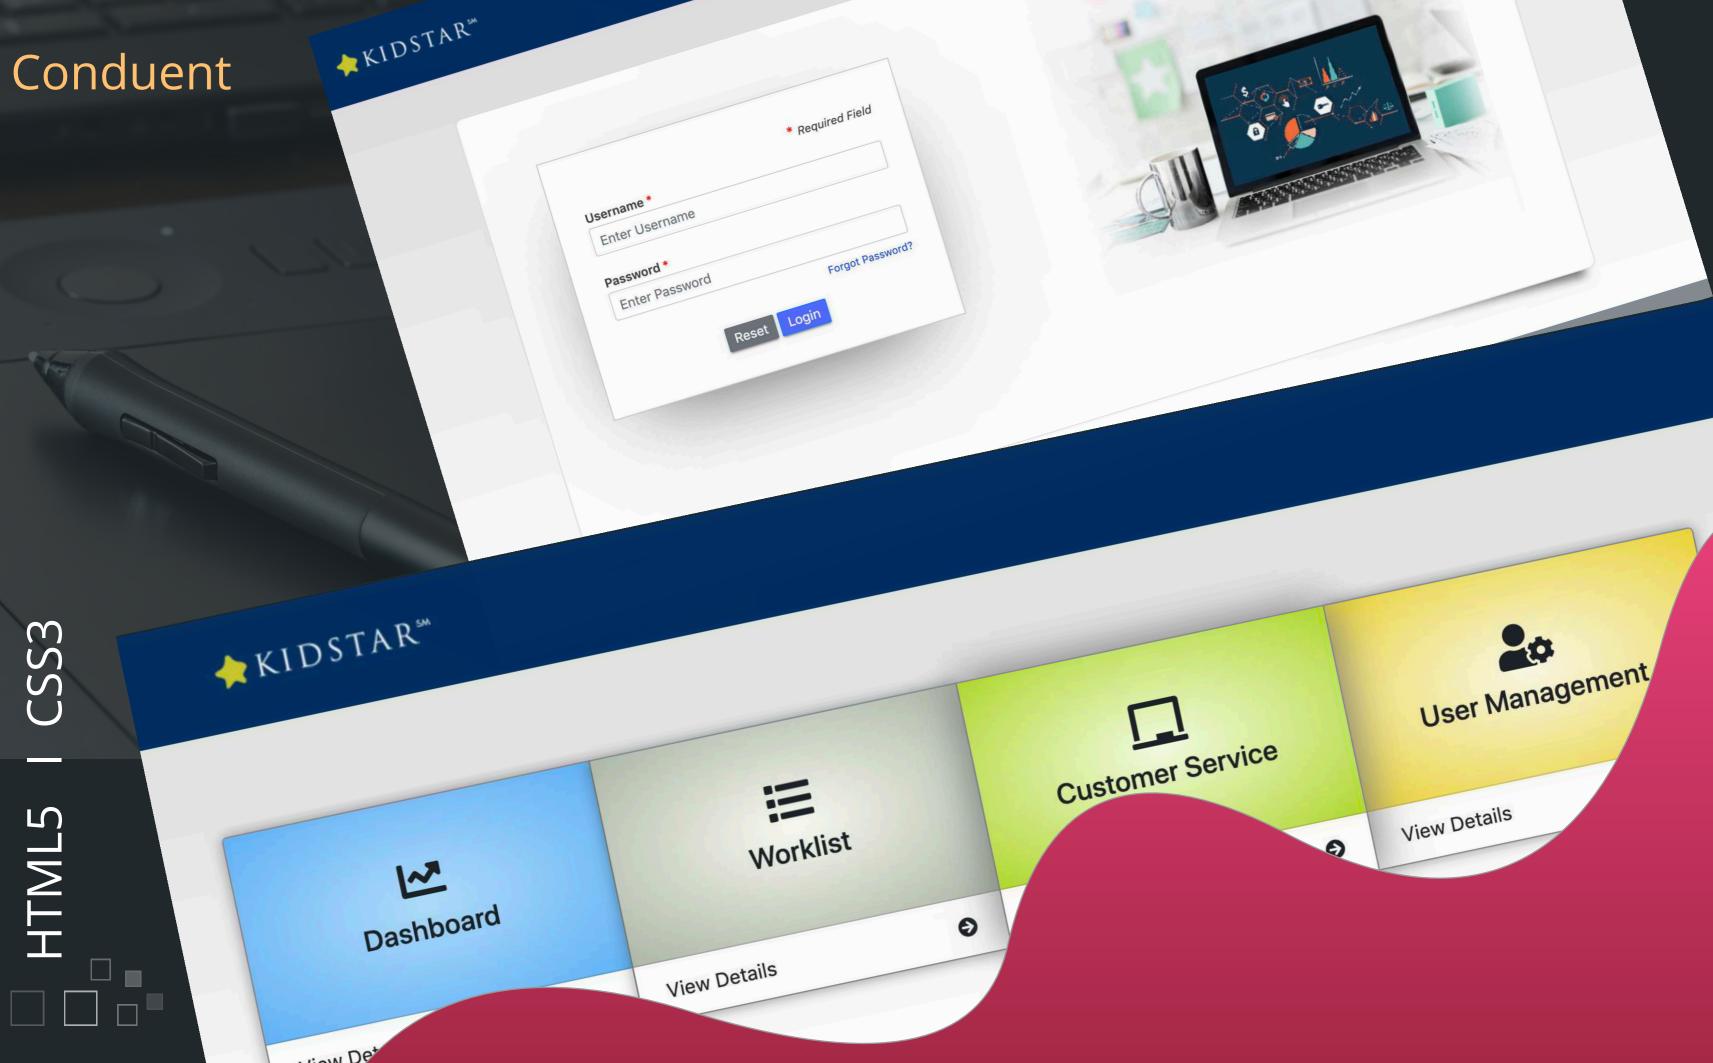

ents

hourse





| Viewo        | 13<br>Support Tickets!                |
|--------------|---------------------------------------|
| View Details | e e e e e e e e e e e e e e e e e e e |

4 minutes ago

**≥** • •

12 minutes ago 27 minutes ago

43 minutes

# Responsive design

| Jser ID          |                         |
|------------------|-------------------------|
| Password         | Forgot User ID          |
| Remember User ID | Forgot Password         |
|                  | Log In                  |
| New to MyECF     | P? Please register here |
| ILITARY STAR     |                         |
| ILITARY STAR     | MILITARY<br>STAR        |

5

### ← → C B Secure | https://hqs-h4-alpha.aafes.com/Accountservice



© 2017 Account Services. All rights reserved.

User ID

Password