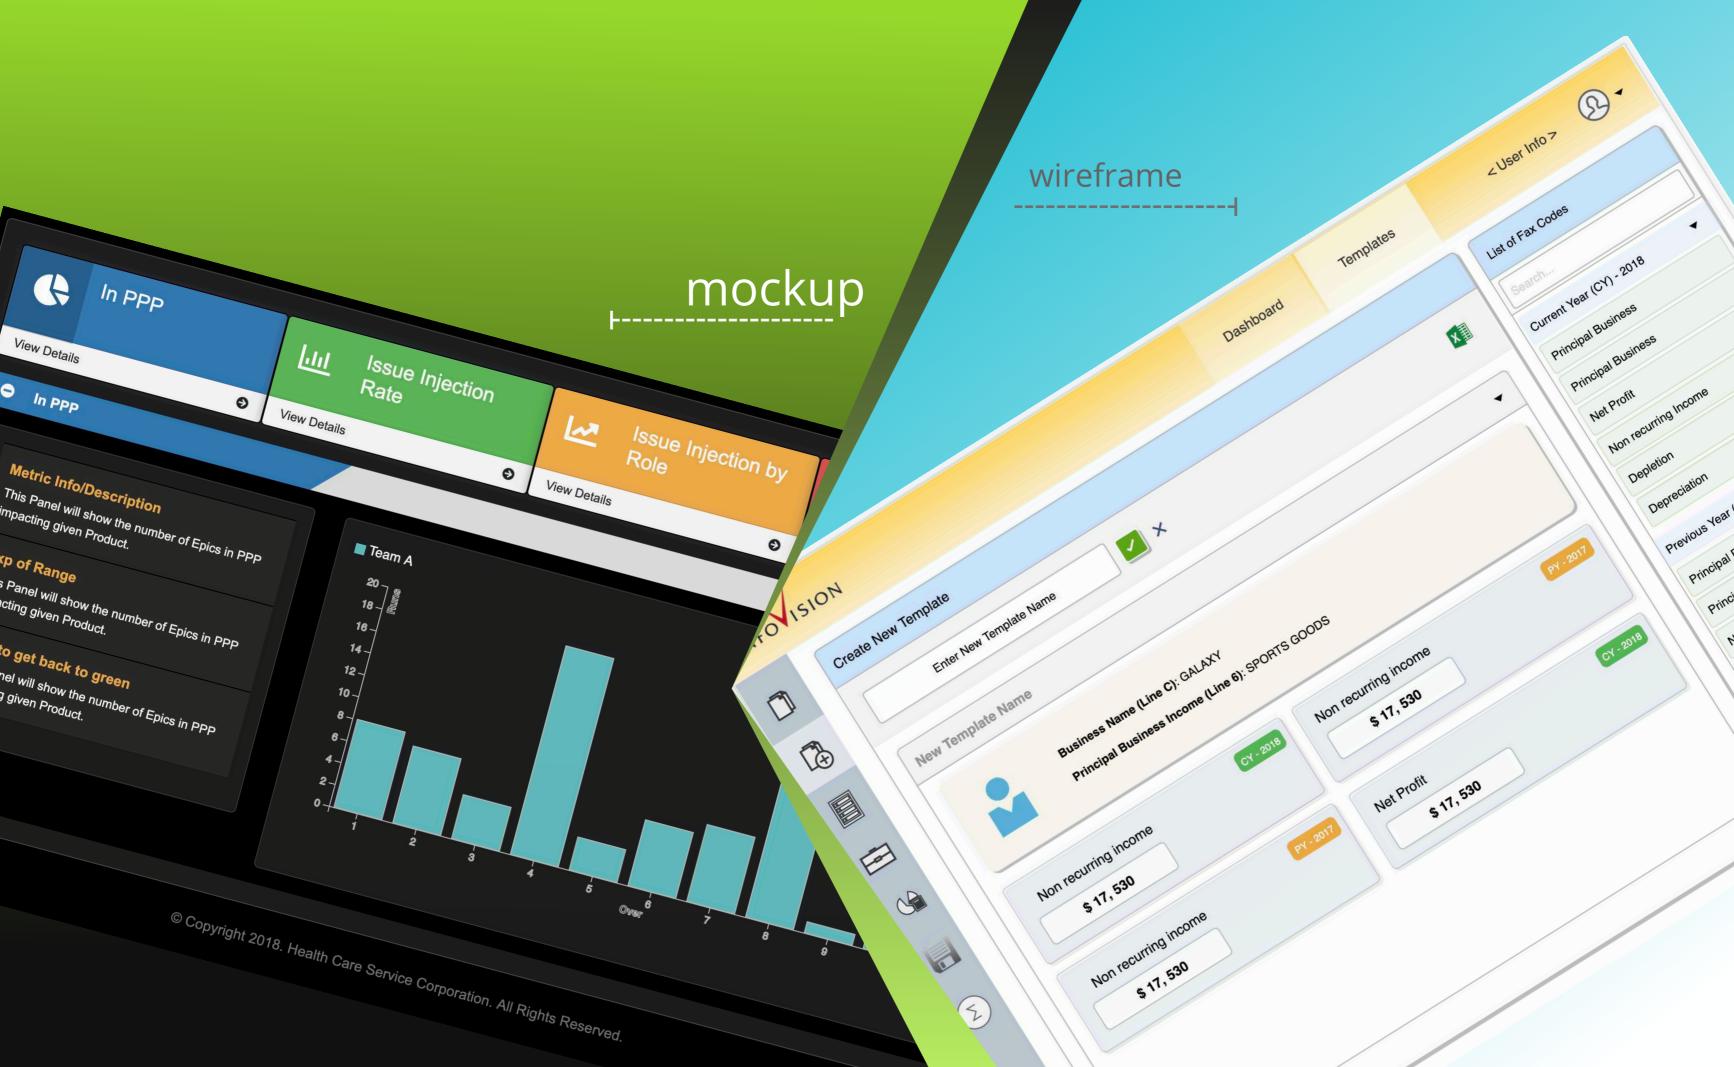

# Key Deliverables

Stakeholder Interview

Refactoring legacy application

2

Information Architecture

Task flow, Site map

Design Iterations

Wireframes using Axure, Draw.io