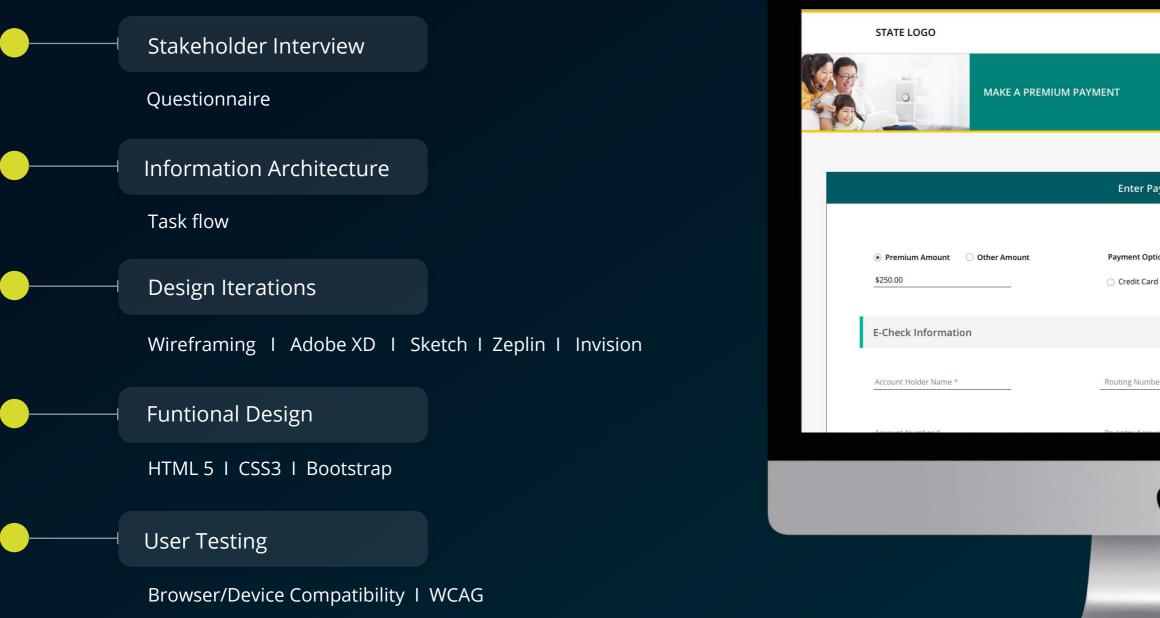

# Key Deliverables

Stakeholder Interview

Refactoring legacy application

2

Information Architecture

Task flow, Site map

Design Iterations

Wireframes using Axure, Draw.io

Funtional Design

HTML 5 | CSS3 | Bootstrap

User Testing

Browser/Device Compatibility | WCAG

Exchange Credit Program is designed to assist the military personnel and their families with their financial needs. ECP is is operated and funded by the Army and Air Force Exchange Service (AAFES), a branch of the Department of Defense. There are approximately 2 million cardholders from all branches of service